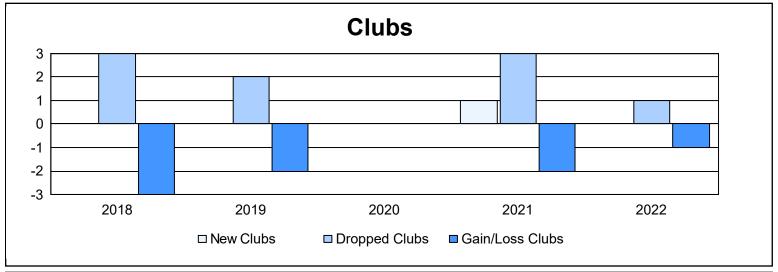

District 5 SE As of June 2022 Cumulative

| Year      | New<br>Clubs | Dropped<br>Clubs | Gain/<br>Loss<br>Clubs | New<br>Members | Charter<br>Members | Reinstate<br>Members | Transfer<br>Members | Total<br>Member<br>Added | Total<br>Members<br>Dropped | Gain/<br>Loss<br>Members |
|-----------|--------------|------------------|------------------------|----------------|--------------------|----------------------|---------------------|--------------------------|-----------------------------|--------------------------|
| 2017-2018 | 0            | 3                | -3                     | 124            | 0                  | 2                    | 10                  | 136                      | 194                         | -58                      |
| 2018-2019 | 0            | 2                | -2                     | 78             | 0                  | 8                    | 2                   | 88                       | 141                         | -53                      |
| 2019-2020 | 0            | 0                | 0                      | 51             | 0                  | 2                    | 4                   | 57                       | 131                         | -74                      |
| 2020-2021 | 1            | 3                | -2                     | 37             | 13                 | 5                    | 4                   | 59                       | 129                         | -70                      |
| 2021-2022 | 0            | 1                | -1                     | 98             | 0                  | 2                    | 2                   | 102                      | 127                         | -25                      |
| Average   | 0            | 2                | -2                     | 78             | 3                  | 4                    | 4                   | 88                       | 144                         | -56                      |